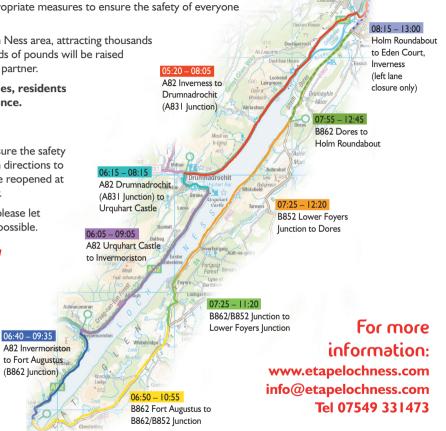

## **Temporary Traffic Restrictions**

The organisers have kept traffic restrictions to a minimum to ensure the safety of participants and other road users. Roads will be closed in both directions to create a safe traffic-free environment for the event. Roads will be reopened at these times or as soon as it is safe to do so, which may be earlier.

If you or someone you know has an essential journey to make, please let us know and we will work with you to find a solution wherever possible.

- Drumnadrochit Invermoriston Fort Augustus
- Foyers / Inverfarigaig Dores Inverness