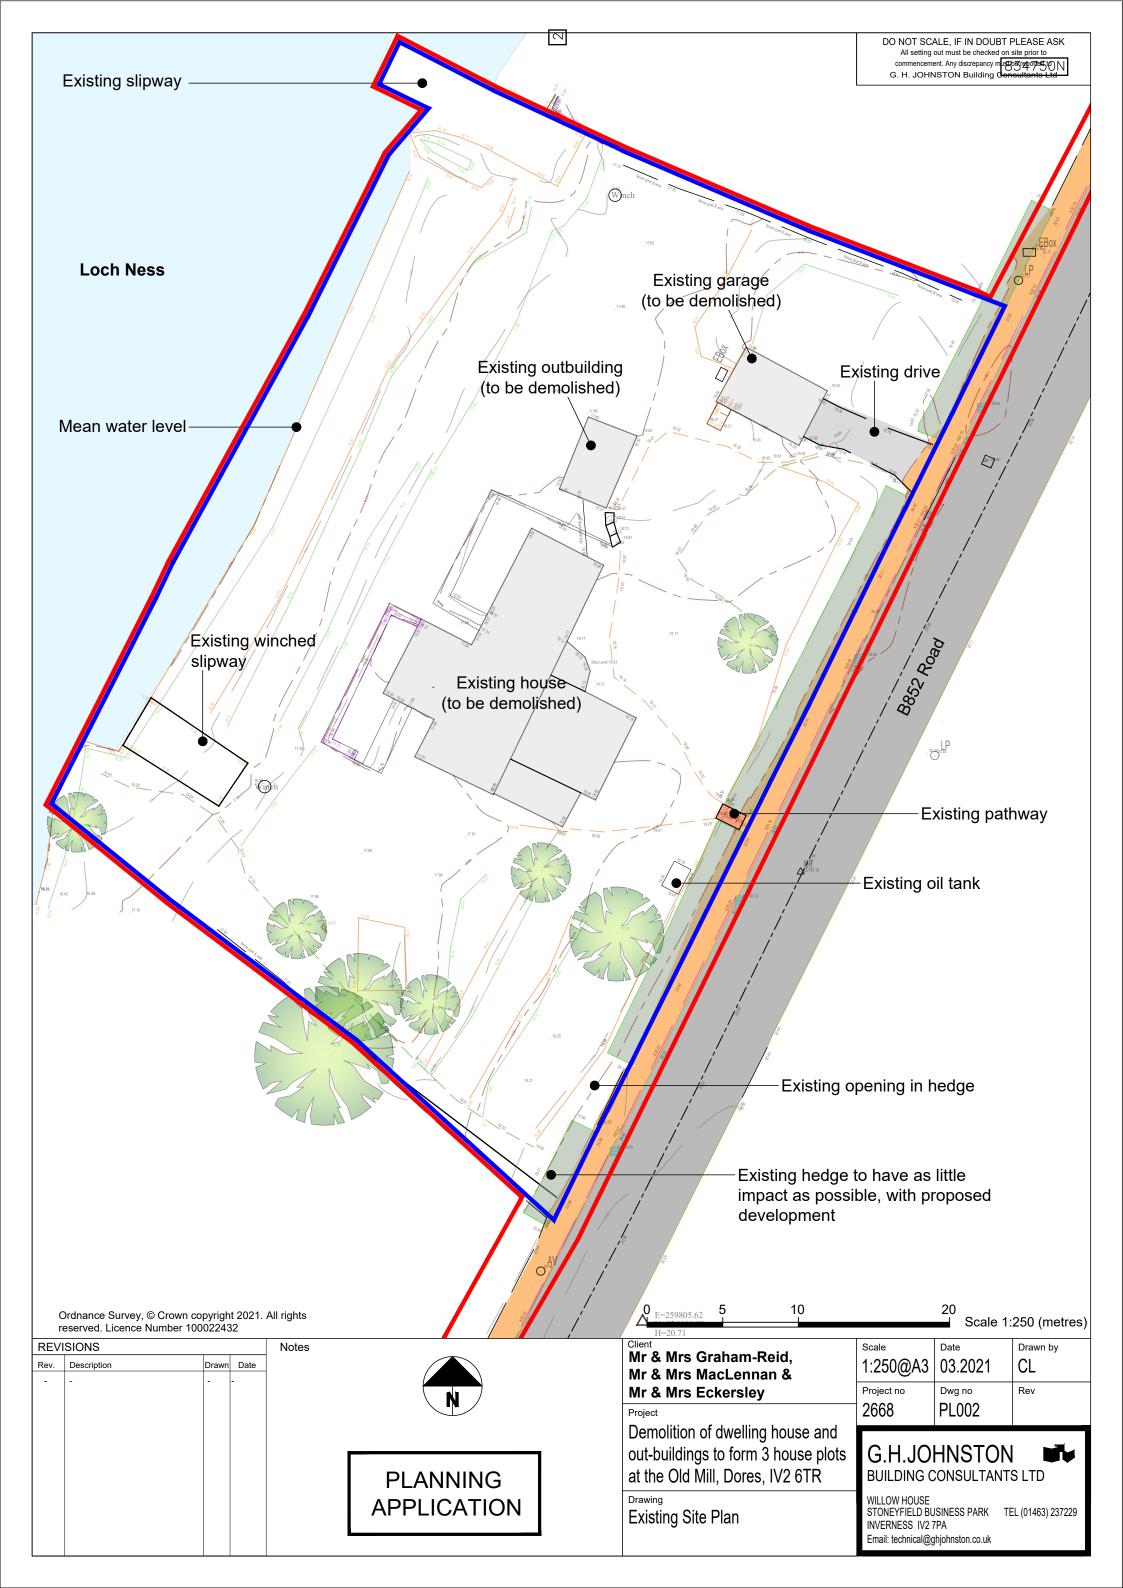

| Site Address I                                      | <b>Details</b>            |                   |                     |             |                                         |
|-----------------------------------------------------|---------------------------|-------------------|---------------------|-------------|-----------------------------------------|
| Planning Authority:                                 | Highland Council          |                   |                     |             |                                         |
| Full postal address of the s                        | site (including postcode  | where available   | ):                  |             |                                         |
| Address 1:                                          | OLD MILL                  |                   |                     |             |                                         |
| Address 2:                                          | DORES                     |                   |                     |             |                                         |
| Address 3:                                          |                           |                   |                     |             |                                         |
| Address 4:                                          |                           |                   |                     |             |                                         |
| Address 5:                                          |                           |                   |                     |             |                                         |
| Town/City/Settlement:                               | INVERNESS                 |                   |                     |             |                                         |
| Post Code:                                          | IV2 6TR                   |                   |                     |             |                                         |
| Please identify/describe th                         | e location of the site or | sites             |                     |             |                                         |
|                                                     |                           |                   |                     |             |                                         |
|                                                     |                           |                   |                     |             |                                         |
| Northing 8                                          | 34717                     |                   | Easting             |             | 259801                                  |
| Pre-Applicatio                                      | n Discussion              | n                 |                     |             |                                         |
| Have you discussed your p                           | proposal with the planni  | ng authority? *   |                     |             | ☐ Yes ☒ No                              |
| Site Area                                           |                           |                   |                     |             |                                         |
| Please state the site area:                         |                           | 3170.00           |                     |             |                                         |
| Please state the measurer                           | nent type used:           | Hectares (        | ha) 🛚 Square M      | letres (sq. | m)                                      |
| Existing Use                                        |                           |                   |                     |             |                                         |
| Please describe the currer                          | nt or most recent use: *  | (Max 500 chara    | icters)             |             |                                         |
| Old Mill House and outb                             | uildings with vacant land | d                 |                     |             |                                         |
|                                                     |                           |                   |                     |             |                                         |
| Access and Pa                                       | arking                    |                   |                     |             |                                         |
| Are you proposing a new a                           | altered vehicle access to | o or from a publi | c road? *           |             | ☐ Yes ☒ No                              |
| If Yes please describe and you propose to make. You | show on your drawings     | the position of   | any existing. Alter | red or new  | access points, highlighting the changes |

| Are you proposing any change to public paths, public rights of way or affecting any public right of access? * Yes 🗵 No  If Yes please show on your drawings the position of any affected areas highlighting the changes you propose to make, including arrangements for continuing or alternative public access. |
|------------------------------------------------------------------------------------------------------------------------------------------------------------------------------------------------------------------------------------------------------------------------------------------------------------------|
| Water Supply and Drainage Arrangements                                                                                                                                                                                                                                                                           |
| Will your proposal require new or altered water supply or drainage arrangements? *                                                                                                                                                                                                                               |
| Are you proposing to connect to the public drainage network (eg. to an existing sewer)? *  Yes – connecting to public drainage network  No – proposing to make private drainage arrangements  Not Applicable – only arrangements for water supply required                                                       |
| Do your proposals make provision for sustainable drainage of surface water?? *  (e.g. SUDS arrangements) *                                                                                                                                                                                                       |
| Note:-  Please include details of SUDS arrangements on your plans                                                                                                                                                                                                                                                |
| Selecting 'No' to the above question means that you could be in breach of Environmental legislation.                                                                                                                                                                                                             |
| Are you proposing to connect to the public water supply network? *  Yes  No, using a private water supply  No connection required  If No, using a private water supply, please show on plans the supply and all works needed to provide it (on or off site).                                                     |
| Assessment of Flood Risk                                                                                                                                                                                                                                                                                         |
| Is the site within an area of known risk of flooding? *                                                                                                                                                                                                                                                          |
| If the site is within an area of known risk of flooding you may need to submit a Flood Risk Assessment before your application can be determined. You may wish to contact your Planning Authority or SEPA for advice on what information may be required.                                                        |
| Do you think your proposal may increase the flood risk elsewhere? *                                                                                                                                                                                                                                              |
| Trees                                                                                                                                                                                                                                                                                                            |
| Are there any trees on or adjacent to the application site? *                                                                                                                                                                                                                                                    |
| If Yes, please mark on your drawings any trees, known protected trees and their canopy spread close to the proposal site and indicate if any are to be cut back or felled.                                                                                                                                       |
| All Types of Non Housing Development – Proposed New Floorspace                                                                                                                                                                                                                                                   |
| Does your proposal alter or create non-residential floorspace? ★                                                                                                                                                                                                                                                 |