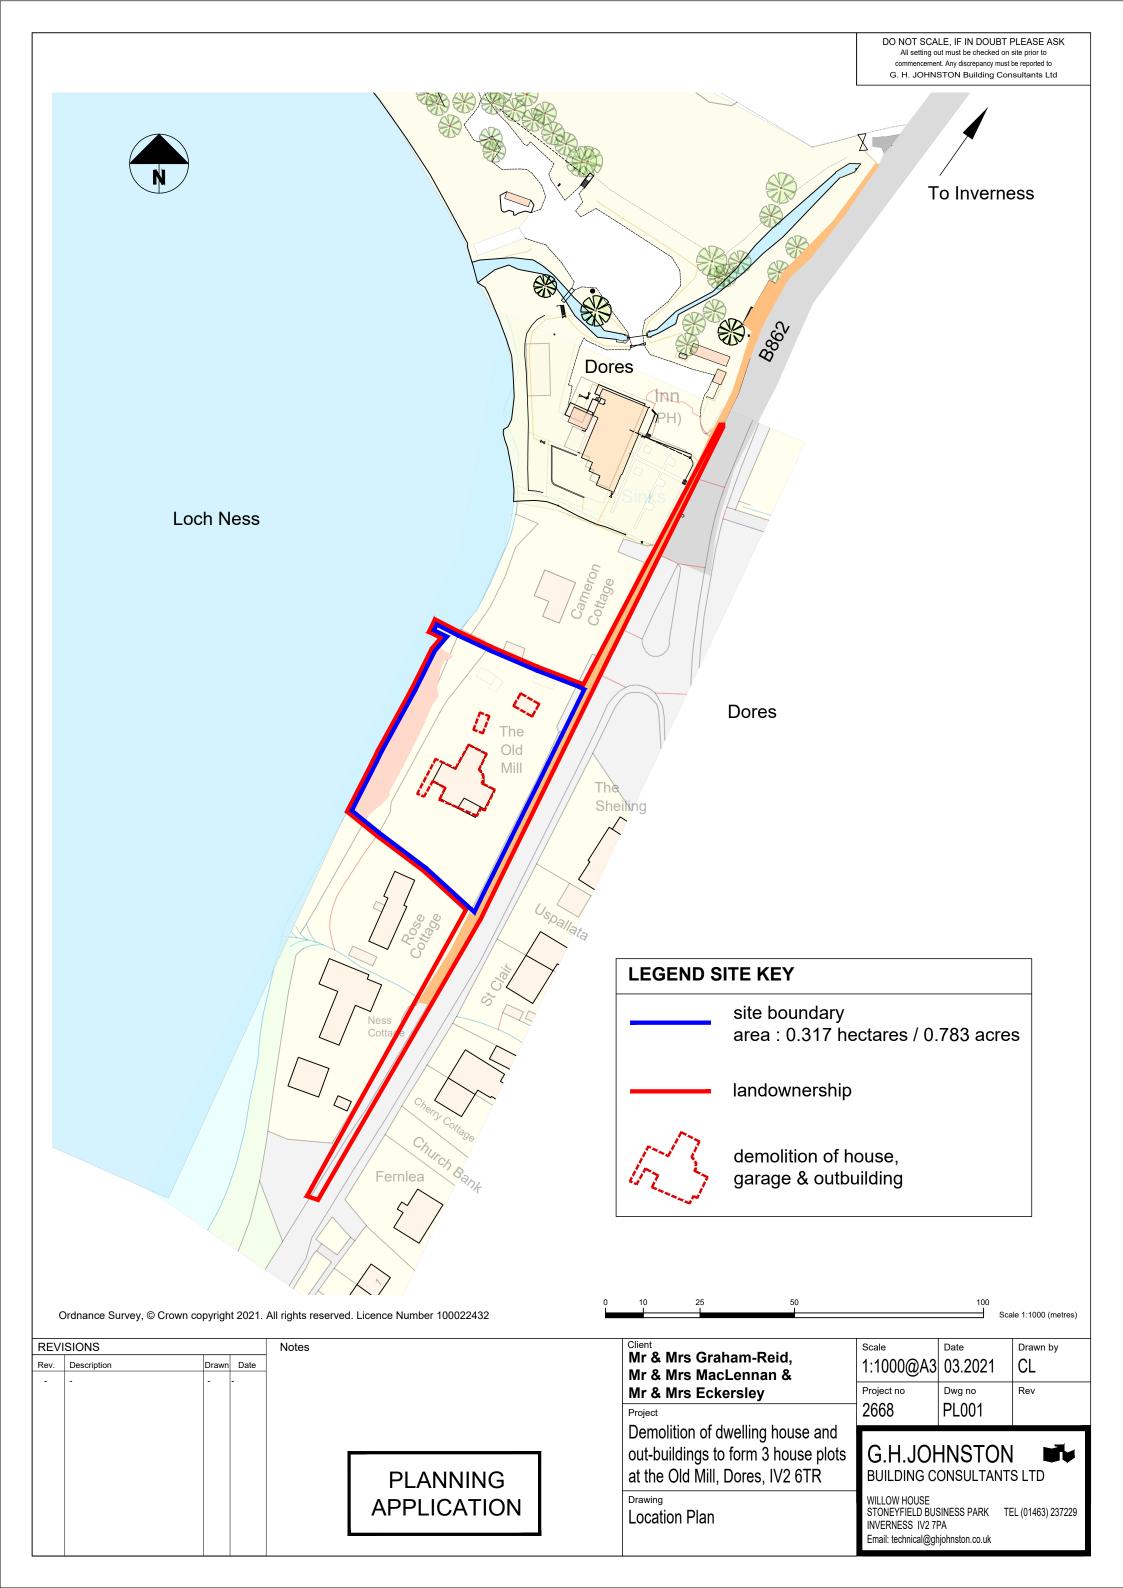

| Site Address I                                      | <b>Details</b>            |                   |                     |             |                                         |
|-----------------------------------------------------|---------------------------|-------------------|---------------------|-------------|-----------------------------------------|
| Planning Authority:                                 | Highland Council          |                   |                     |             |                                         |
| Full postal address of the s                        | site (including postcode  | where available   | ):                  |             |                                         |
| Address 1:                                          | OLD MILL                  |                   |                     |             |                                         |
| Address 2:                                          | DORES                     |                   |                     |             |                                         |
| Address 3:                                          |                           |                   |                     |             |                                         |
| Address 4:                                          |                           |                   |                     |             |                                         |
| Address 5:                                          |                           |                   |                     |             |                                         |
| Town/City/Settlement:                               | INVERNESS                 |                   |                     |             |                                         |
| Post Code:                                          | IV2 6TR                   |                   |                     |             |                                         |
| Please identify/describe th                         | e location of the site or | sites             |                     |             |                                         |
|                                                     |                           |                   |                     |             |                                         |
|                                                     |                           |                   |                     |             |                                         |
| Northing 8                                          | 34717                     |                   | Easting             |             | 259801                                  |
| Pre-Applicatio                                      | n Discussion              | n                 |                     |             |                                         |
| Have you discussed your p                           | proposal with the planni  | ng authority? *   |                     |             | ☐ Yes ☒ No                              |
| Site Area                                           |                           |                   |                     |             |                                         |
| Please state the site area:                         |                           | 3170.00           |                     |             |                                         |
| Please state the measurer                           | nent type used:           | Hectares (        | ha) 🛚 Square M      | letres (sq. | m)                                      |
| Existing Use                                        |                           |                   |                     |             |                                         |
| Please describe the currer                          | nt or most recent use: *  | (Max 500 chara    | icters)             |             |                                         |
| Old Mill House and outb                             | uildings with vacant land | d                 |                     |             |                                         |
|                                                     |                           |                   |                     |             |                                         |
| Access and Pa                                       | arking                    |                   |                     |             |                                         |
| Are you proposing a new a                           | altered vehicle access to | o or from a publi | c road? *           |             | ☐ Yes ☒ No                              |
| If Yes please describe and you propose to make. You | show on your drawings     | the position of   | any existing. Alter | red or new  | access points, highlighting the changes |