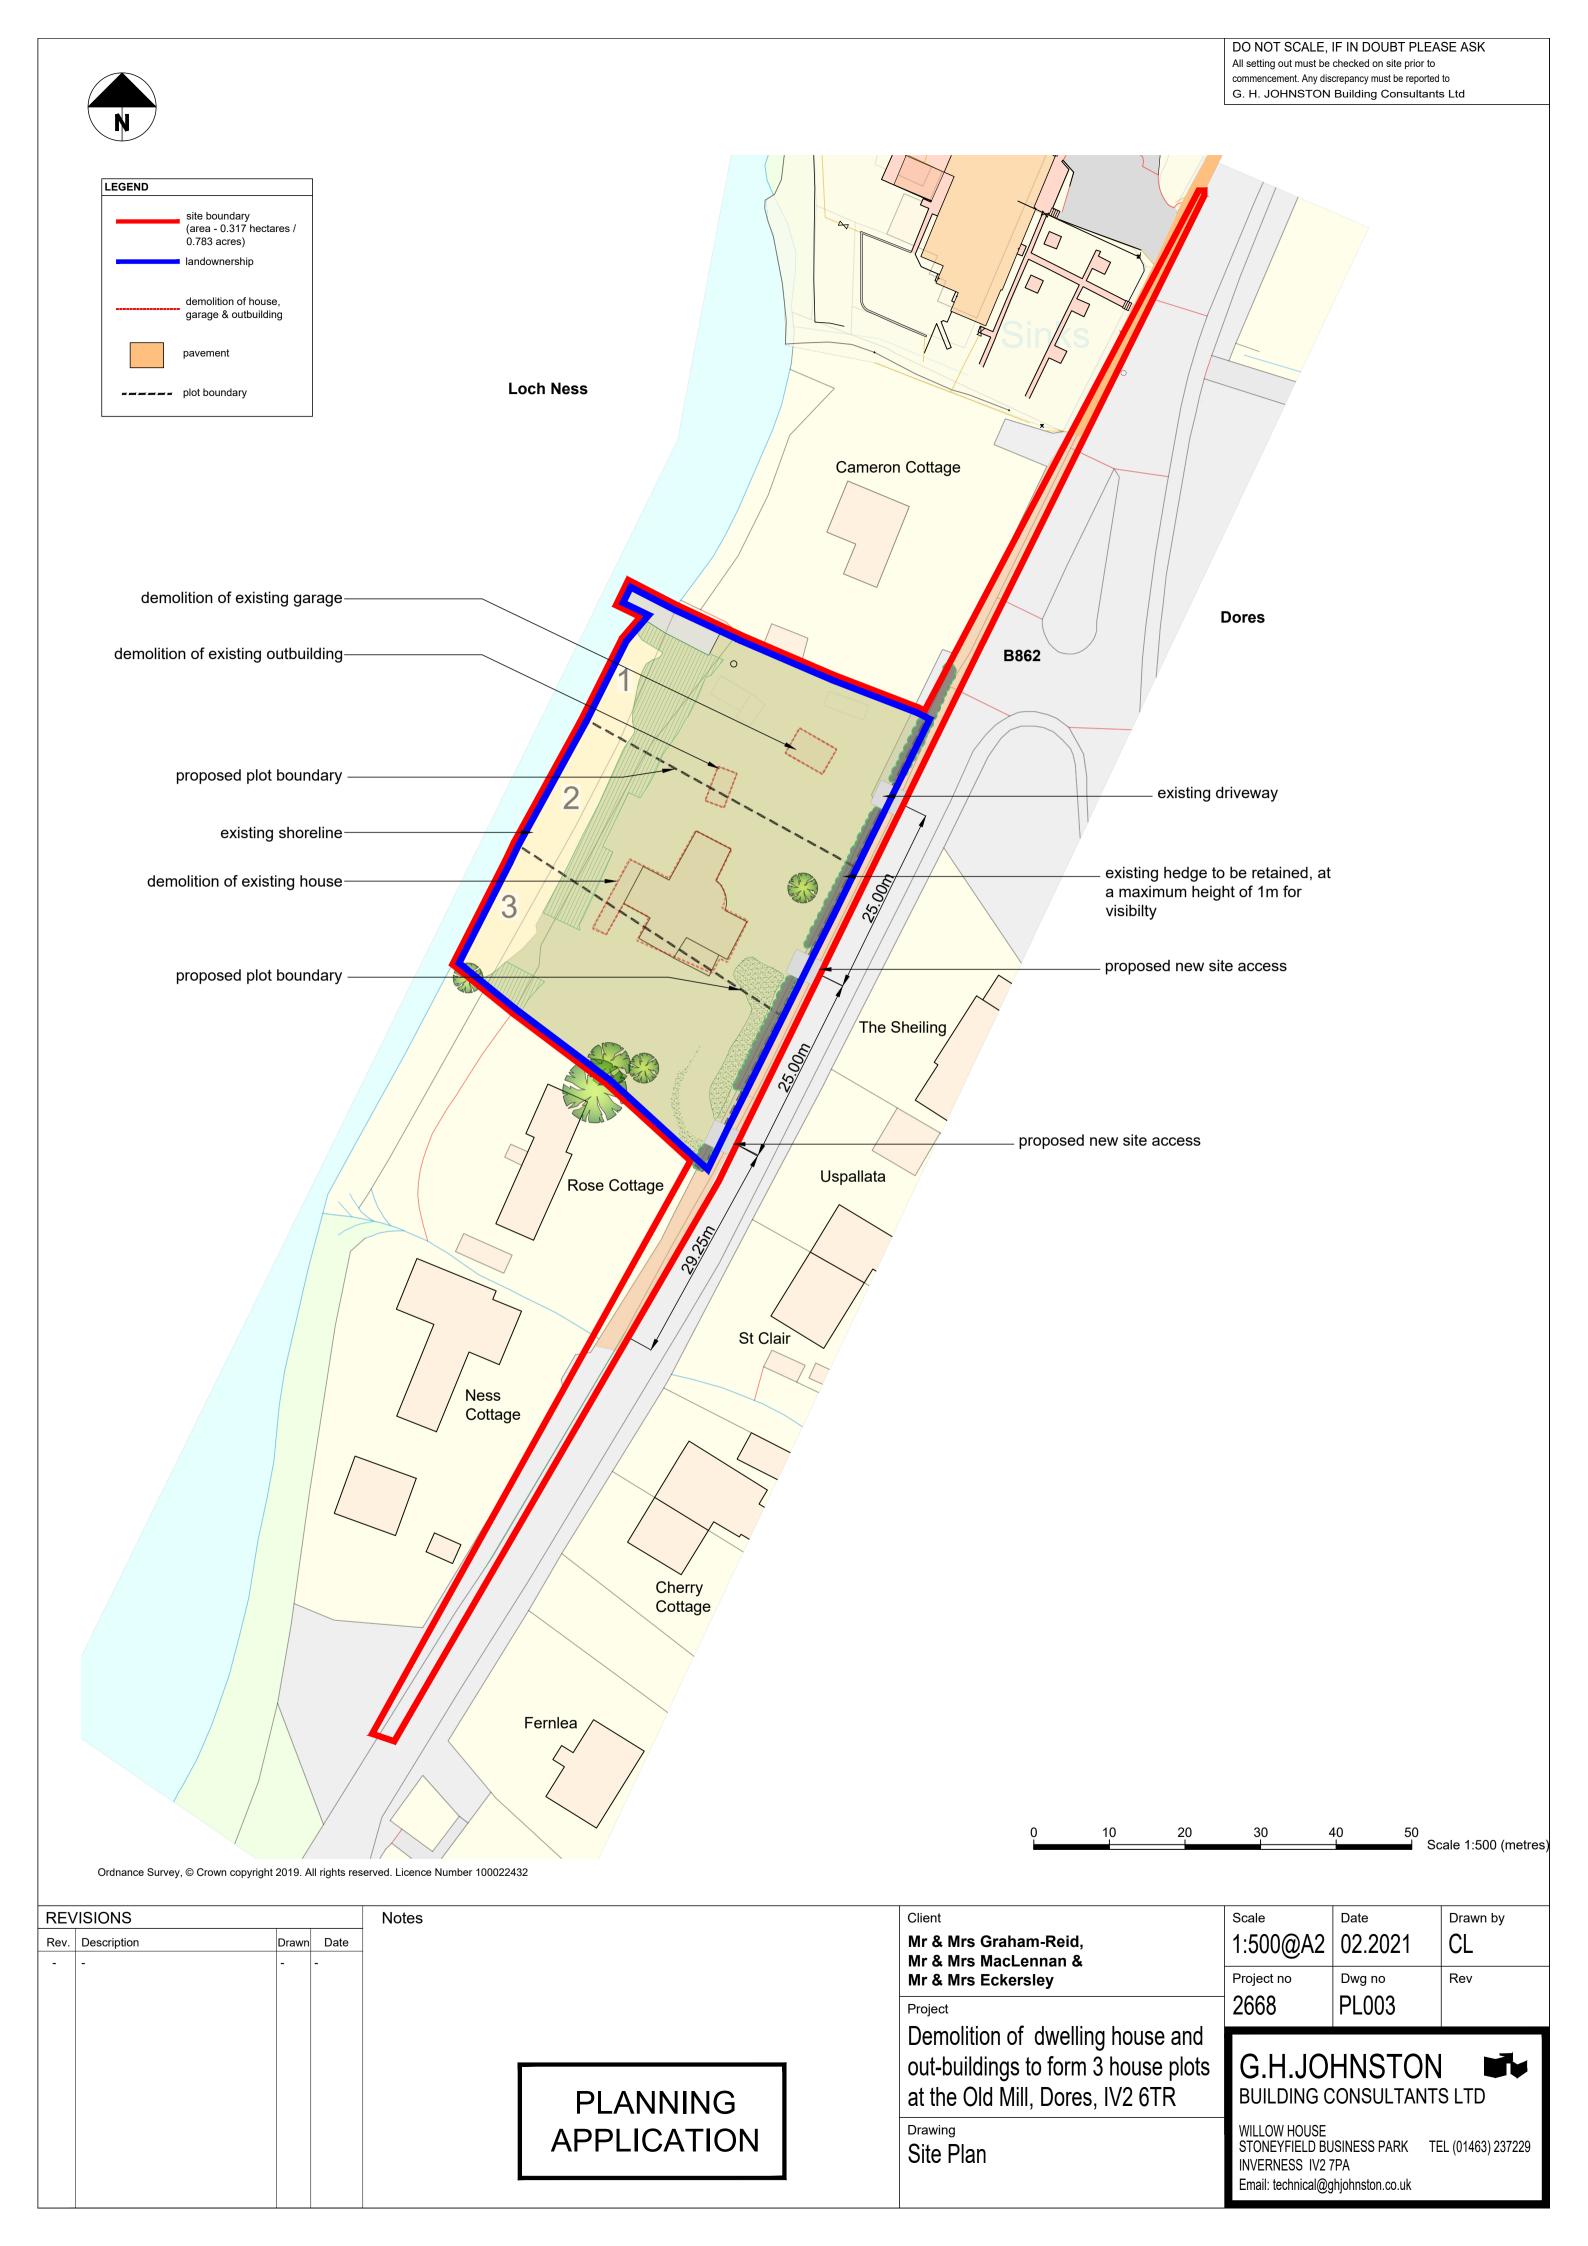

| Site Address I                                      | <b>Details</b>            |                   |                     |             |                                         |
|-----------------------------------------------------|---------------------------|-------------------|---------------------|-------------|-----------------------------------------|
| Planning Authority:                                 | Highland Council          |                   |                     |             |                                         |
| Full postal address of the s                        | site (including postcode  | where available   | ):                  |             |                                         |
| Address 1:                                          | OLD MILL                  |                   |                     |             |                                         |
| Address 2:                                          | DORES                     |                   |                     |             |                                         |
| Address 3:                                          |                           |                   |                     |             |                                         |
| Address 4:                                          |                           |                   |                     |             |                                         |
| Address 5:                                          |                           |                   |                     |             |                                         |
| Town/City/Settlement:                               | INVERNESS                 |                   |                     |             |                                         |
| Post Code:                                          | IV2 6TR                   |                   |                     |             |                                         |
| Please identify/describe th                         | e location of the site or | sites             |                     |             |                                         |
|                                                     |                           |                   |                     |             |                                         |
|                                                     |                           |                   |                     |             |                                         |
| Northing 8                                          | 34717                     |                   | Easting             |             | 259801                                  |
| Pre-Applicatio                                      | n Discussion              | n                 |                     |             |                                         |
| Have you discussed your p                           | proposal with the planni  | ng authority? *   |                     |             | ☐ Yes ☒ No                              |
| Site Area                                           |                           |                   |                     |             |                                         |
| Please state the site area:                         |                           | 3170.00           |                     |             |                                         |
| Please state the measurer                           | nent type used:           | Hectares (        | ha) 🛚 Square M      | letres (sq. | m)                                      |
| Existing Use                                        |                           |                   |                     |             |                                         |
| Please describe the currer                          | nt or most recent use: *  | (Max 500 chara    | icters)             |             |                                         |
| Old Mill House and outb                             | uildings with vacant land | d                 |                     |             |                                         |
|                                                     |                           |                   |                     |             |                                         |
| Access and Pa                                       | arking                    |                   |                     |             |                                         |
| Are you proposing a new a                           | altered vehicle access to | o or from a publi | c road? *           |             | ☐ Yes ☒ No                              |
| If Yes please describe and you propose to make. You | show on your drawings     | the position of   | any existing. Alter | red or new  | access points, highlighting the changes |

| Are you proposing any change to public paths, public rights of way or affecting any public right of access? * Yes 🗵 No  If Yes please show on your drawings the position of any affected areas highlighting the changes you propose to make, including arrangements for continuing or alternative public access. |
|------------------------------------------------------------------------------------------------------------------------------------------------------------------------------------------------------------------------------------------------------------------------------------------------------------------|
| Water Supply and Drainage Arrangements                                                                                                                                                                                                                                                                           |
| Will your proposal require new or altered water supply or drainage arrangements? *                                                                                                                                                                                                                               |
| Are you proposing to connect to the public drainage network (eg. to an existing sewer)? *  Yes – connecting to public drainage network  No – proposing to make private drainage arrangements  Not Applicable – only arrangements for water supply required                                                       |
| Do your proposals make provision for sustainable drainage of surface water?? *  (e.g. SUDS arrangements) *                                                                                                                                                                                                       |
| Note:-  Please include details of SUDS arrangements on your plans                                                                                                                                                                                                                                                |
| Selecting 'No' to the above question means that you could be in breach of Environmental legislation.                                                                                                                                                                                                             |
| Are you proposing to connect to the public water supply network? *  Yes  No, using a private water supply  No connection required  If No, using a private water supply, please show on plans the supply and all works needed to provide it (on or off site).                                                     |
| Assessment of Flood Risk                                                                                                                                                                                                                                                                                         |
| Is the site within an area of known risk of flooding? *                                                                                                                                                                                                                                                          |
| If the site is within an area of known risk of flooding you may need to submit a Flood Risk Assessment before your application can be determined. You may wish to contact your Planning Authority or SEPA for advice on what information may be required.                                                        |
| Do you think your proposal may increase the flood risk elsewhere? *                                                                                                                                                                                                                                              |
| Trees                                                                                                                                                                                                                                                                                                            |
| Are there any trees on or adjacent to the application site? *                                                                                                                                                                                                                                                    |
| If Yes, please mark on your drawings any trees, known protected trees and their canopy spread close to the proposal site and indicate if any are to be cut back or felled.                                                                                                                                       |
| All Types of Non Housing Development – Proposed New Floorspace                                                                                                                                                                                                                                                   |
| Does your proposal alter or create non-residential floorspace? ★                                                                                                                                                                                                                                                 |