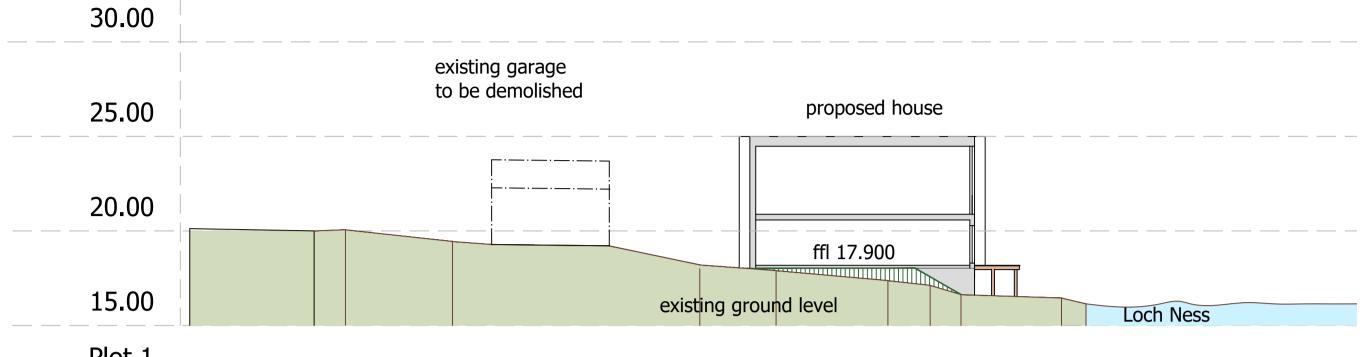

| Type of Application                                                                                                                                                                                                                                                                                                                                                 |                                |
|---------------------------------------------------------------------------------------------------------------------------------------------------------------------------------------------------------------------------------------------------------------------------------------------------------------------------------------------------------------------|--------------------------------|
| What is this application for? Please select one of the following: *                                                                                                                                                                                                                                                                                                 |                                |
| <ul> <li>□ Application for planning permission (including changes of use and surface mineral working).</li> <li>☑ Application for planning permission in principle.</li> <li>□ Further application, (including renewal of planning permission, modification, variation or remova</li> <li>□ Application for Approval of Matters specified in conditions.</li> </ul> | l of a planning condition etc) |
| Description of Proposal                                                                                                                                                                                                                                                                                                                                             |                                |
| Please describe the proposal including any change of use: * (Max 500 characters)                                                                                                                                                                                                                                                                                    |                                |
| Demolition of Old Mill dwelling house and creation of 3 house plots                                                                                                                                                                                                                                                                                                 |                                |
| Is this a temporary permission? *                                                                                                                                                                                                                                                                                                                                   | ☐ Yes ☒ No                     |
| If a change of use is to be included in the proposal has it already taken place? (Answer 'No' if there is no change of use.) *                                                                                                                                                                                                                                      | ☐ Yes ☒ No                     |
| Has the work already been started and/or completed? *                                                                                                                                                                                                                                                                                                               |                                |
| No □ Yes – Started □ Yes - Completed                                                                                                                                                                                                                                                                                                                                |                                |
| Applicant or Agent Details                                                                                                                                                                                                                                                                                                                                          |                                |
| Are you an applicant or an agent? * (An agent is an architect, consultant or someone else acting on behalf of the applicant in connection with this application)                                                                                                                                                                                                    | ☐ Applicant ☒ Agent            |

| Site Address I                                      | <b>Details</b>            |                   |                     |             |                                         |
|-----------------------------------------------------|---------------------------|-------------------|---------------------|-------------|-----------------------------------------|
| Planning Authority:                                 | Highland Council          |                   |                     |             |                                         |
| Full postal address of the s                        | site (including postcode  | where available   | ):                  |             |                                         |
| Address 1:                                          | OLD MILL                  |                   |                     |             |                                         |
| Address 2:                                          | DORES                     |                   |                     |             |                                         |
| Address 3:                                          |                           |                   |                     |             |                                         |
| Address 4:                                          |                           |                   |                     |             |                                         |
| Address 5:                                          |                           |                   |                     |             |                                         |
| Town/City/Settlement:                               | INVERNESS                 |                   |                     |             |                                         |
| Post Code:                                          | IV2 6TR                   |                   |                     |             |                                         |
| Please identify/describe th                         | e location of the site or | sites             |                     |             |                                         |
|                                                     |                           |                   |                     |             |                                         |
|                                                     |                           |                   |                     |             |                                         |
| Northing 8                                          | 34717                     |                   | Easting             |             | 259801                                  |
| Pre-Applicatio                                      | n Discussion              | n                 |                     |             |                                         |
| Have you discussed your p                           | proposal with the planni  | ng authority? *   |                     |             | ☐ Yes ☒ No                              |
| Site Area                                           |                           |                   |                     |             |                                         |
| Please state the site area:                         |                           | 3170.00           |                     |             |                                         |
| Please state the measurer                           | nent type used:           | Hectares (        | ha) 🛚 Square M      | letres (sq. | m)                                      |
| Existing Use                                        |                           |                   |                     |             |                                         |
| Please describe the currer                          | nt or most recent use: *  | (Max 500 chara    | icters)             |             |                                         |
| Old Mill House and outb                             | uildings with vacant land | d                 |                     |             |                                         |
|                                                     |                           |                   |                     |             |                                         |
| Access and Pa                                       | arking                    |                   |                     |             |                                         |
| Are you proposing a new a                           | altered vehicle access to | o or from a publi | c road? *           |             | ☐ Yes ☒ No                              |
| If Yes please describe and you propose to make. You | show on your drawings     | the position of   | any existing. Alter | red or new  | access points, highlighting the changes |