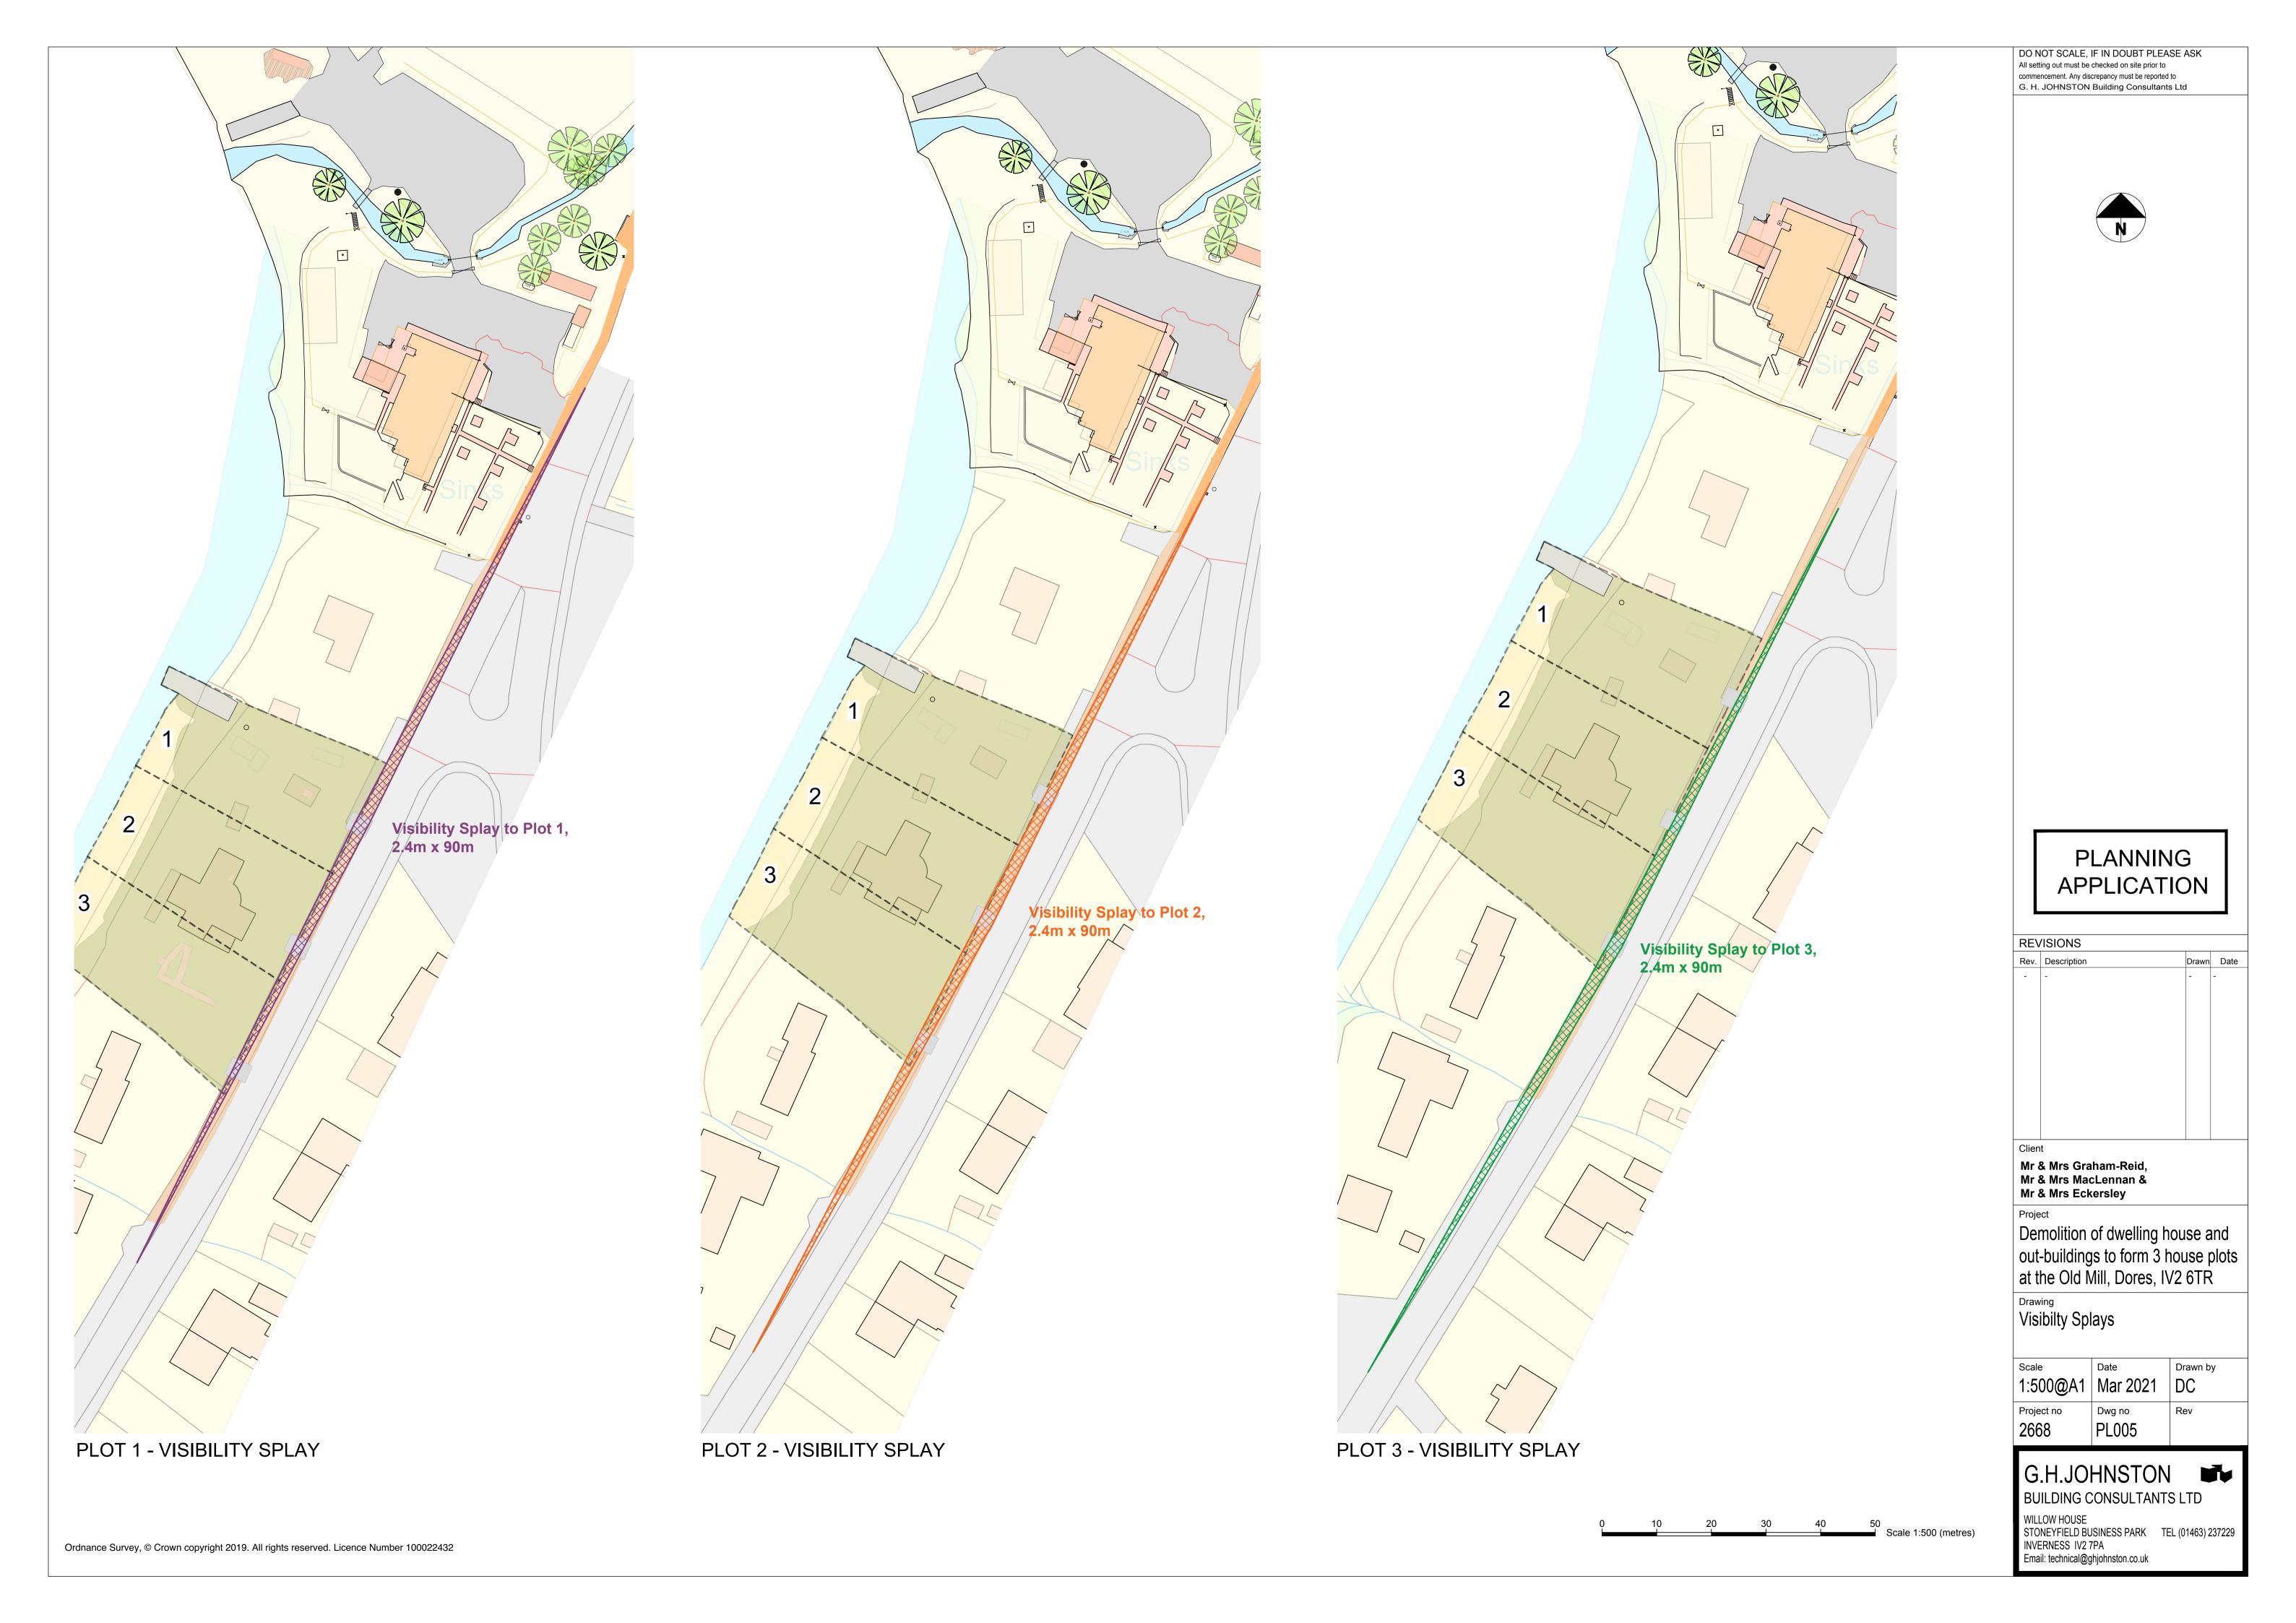

| Site Address I                                      | <b>Details</b>            |                   |                     |             |                                         |
|-----------------------------------------------------|---------------------------|-------------------|---------------------|-------------|-----------------------------------------|
| Planning Authority:                                 | Highland Council          |                   |                     |             |                                         |
| Full postal address of the s                        | site (including postcode  | where available   | ):                  |             |                                         |
| Address 1:                                          | OLD MILL                  |                   |                     |             |                                         |
| Address 2:                                          | DORES                     |                   |                     |             |                                         |
| Address 3:                                          |                           |                   |                     |             |                                         |
| Address 4:                                          |                           |                   |                     |             |                                         |
| Address 5:                                          |                           |                   |                     |             |                                         |
| Town/City/Settlement:                               | INVERNESS                 |                   |                     |             |                                         |
| Post Code:                                          | IV2 6TR                   |                   |                     |             |                                         |
| Please identify/describe th                         | e location of the site or | sites             |                     |             |                                         |
|                                                     |                           |                   |                     |             |                                         |
|                                                     |                           |                   |                     |             |                                         |
| Northing 8                                          | 34717                     |                   | Easting             |             | 259801                                  |
| Pre-Applicatio                                      | n Discussion              | n                 |                     |             |                                         |
| Have you discussed your p                           | proposal with the planni  | ng authority? *   |                     |             | ☐ Yes ☒ No                              |
| Site Area                                           |                           |                   |                     |             |                                         |
| Please state the site area:                         |                           | 3170.00           |                     |             |                                         |
| Please state the measurer                           | nent type used:           | Hectares (        | ha) 🛚 Square M      | letres (sq. | m)                                      |
| Existing Use                                        |                           |                   |                     |             |                                         |
| Please describe the currer                          | nt or most recent use: *  | (Max 500 chara    | icters)             |             |                                         |
| Old Mill House and outb                             | uildings with vacant land | d                 |                     |             |                                         |
|                                                     |                           |                   |                     |             |                                         |
| Access and Pa                                       | arking                    |                   |                     |             |                                         |
| Are you proposing a new a                           | altered vehicle access to | o or from a publi | c road? *           |             | ☐ Yes ☒ No                              |
| If Yes please describe and you propose to make. You | show on your drawings     | the position of   | any existing. Alter | red or new  | access points, highlighting the changes |