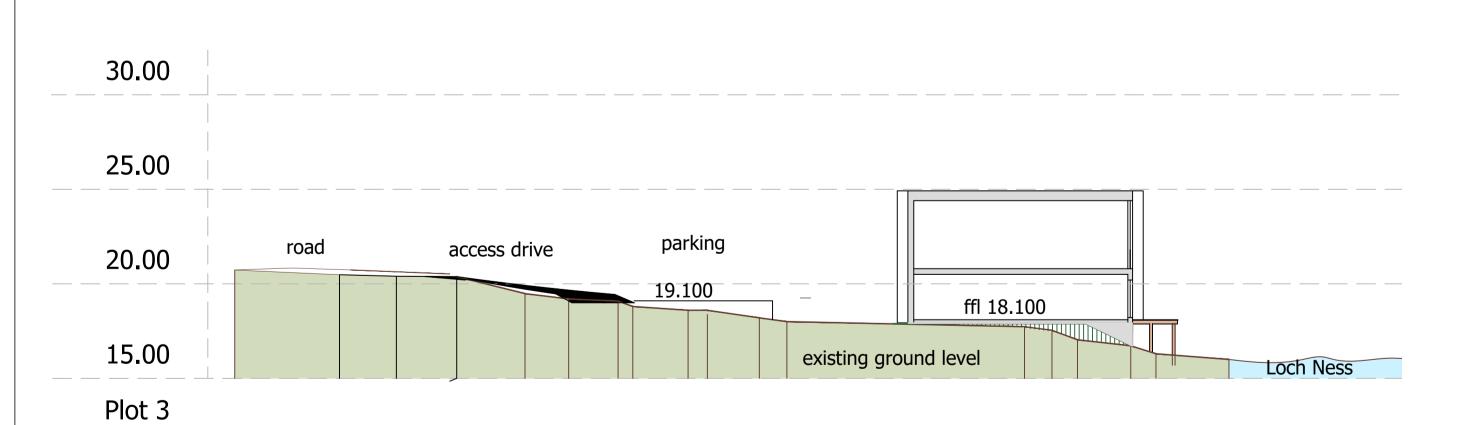

| Type of Application                                                                                                                                                                                                                                                                                                                                                 |                                |
|---------------------------------------------------------------------------------------------------------------------------------------------------------------------------------------------------------------------------------------------------------------------------------------------------------------------------------------------------------------------|--------------------------------|
| What is this application for? Please select one of the following: *                                                                                                                                                                                                                                                                                                 |                                |
| <ul> <li>□ Application for planning permission (including changes of use and surface mineral working).</li> <li>☑ Application for planning permission in principle.</li> <li>□ Further application, (including renewal of planning permission, modification, variation or remova</li> <li>□ Application for Approval of Matters specified in conditions.</li> </ul> | l of a planning condition etc) |
| Description of Proposal                                                                                                                                                                                                                                                                                                                                             |                                |
| Please describe the proposal including any change of use: * (Max 500 characters)                                                                                                                                                                                                                                                                                    |                                |
| Demolition of Old Mill dwelling house and creation of 3 house plots                                                                                                                                                                                                                                                                                                 |                                |
| Is this a temporary permission? *                                                                                                                                                                                                                                                                                                                                   | ☐ Yes ☒ No                     |
| If a change of use is to be included in the proposal has it already taken place? (Answer 'No' if there is no change of use.) *                                                                                                                                                                                                                                      | ☐ Yes ☒ No                     |
| Has the work already been started and/or completed? *                                                                                                                                                                                                                                                                                                               |                                |
| No □ Yes – Started □ Yes - Completed                                                                                                                                                                                                                                                                                                                                |                                |
| Applicant or Agent Details                                                                                                                                                                                                                                                                                                                                          |                                |
| Are you an applicant or an agent? * (An agent is an architect, consultant or someone else acting on behalf of the applicant in connection with this application)                                                                                                                                                                                                    | ☐ Applicant ☒ Agent            |

| Site Address I                                      | <b>Details</b>            |                   |                     |             |                                         |
|-----------------------------------------------------|---------------------------|-------------------|---------------------|-------------|-----------------------------------------|
| Planning Authority:                                 | Highland Council          |                   |                     |             |                                         |
| Full postal address of the s                        | site (including postcode  | where available   | ):                  |             |                                         |
| Address 1:                                          | OLD MILL                  |                   |                     |             |                                         |
| Address 2:                                          | DORES                     |                   |                     |             |                                         |
| Address 3:                                          |                           |                   |                     |             |                                         |
| Address 4:                                          |                           |                   |                     |             |                                         |
| Address 5:                                          |                           |                   |                     |             |                                         |
| Town/City/Settlement:                               | INVERNESS                 |                   |                     |             |                                         |
| Post Code:                                          | IV2 6TR                   |                   |                     |             |                                         |
| Please identify/describe th                         | e location of the site or | sites             |                     |             |                                         |
|                                                     |                           |                   |                     |             |                                         |
|                                                     |                           |                   |                     |             |                                         |
| Northing 8                                          | 34717                     |                   | Easting             |             | 259801                                  |
| Pre-Applicatio                                      | n Discussion              | n                 |                     |             |                                         |
| Have you discussed your p                           | proposal with the planni  | ng authority? *   |                     |             | ☐ Yes ☒ No                              |
| Site Area                                           |                           |                   |                     |             |                                         |
| Please state the site area:                         |                           | 3170.00           |                     |             |                                         |
| Please state the measurer                           | nent type used:           | Hectares (        | ha) 🛚 Square M      | letres (sq. | m)                                      |
| Existing Use                                        |                           |                   |                     |             |                                         |
| Please describe the currer                          | nt or most recent use: *  | (Max 500 chara    | icters)             |             |                                         |
| Old Mill House and outb                             | uildings with vacant land | d                 |                     |             |                                         |
|                                                     |                           |                   |                     |             |                                         |
| Access and Pa                                       | arking                    |                   |                     |             |                                         |
| Are you proposing a new a                           | altered vehicle access to | o or from a publi | c road? *           |             | ☐ Yes ☒ No                              |
| If Yes please describe and you propose to make. You | show on your drawings     | the position of   | any existing. Alter | red or new  | access points, highlighting the changes |