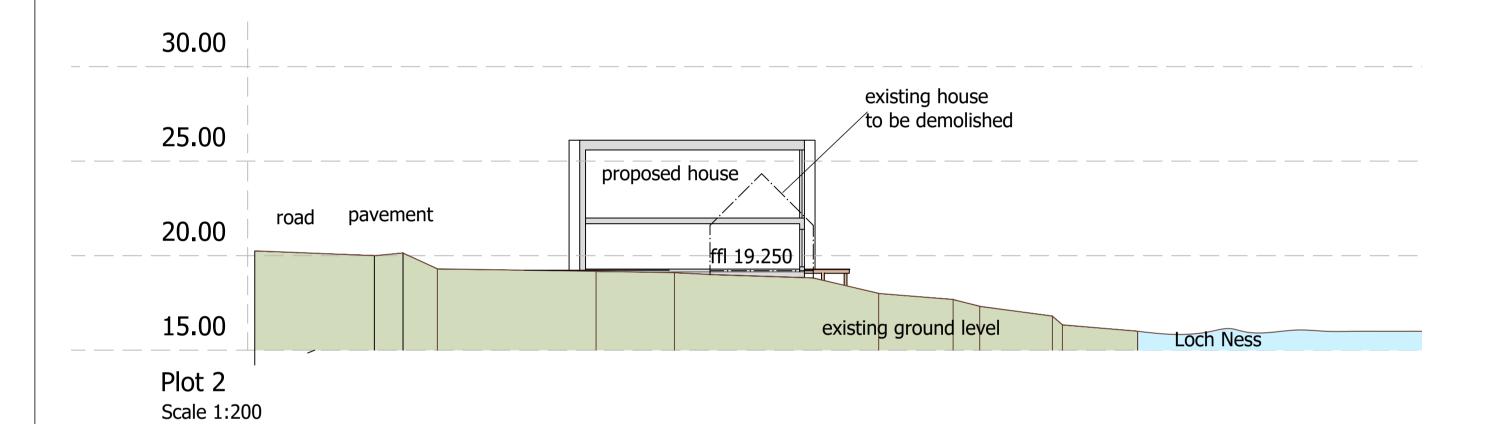

| Type of Application                                                                                                                                                                                                                                                                                                                                                 |                                |
|---------------------------------------------------------------------------------------------------------------------------------------------------------------------------------------------------------------------------------------------------------------------------------------------------------------------------------------------------------------------|--------------------------------|
| What is this application for? Please select one of the following: *                                                                                                                                                                                                                                                                                                 |                                |
| <ul> <li>□ Application for planning permission (including changes of use and surface mineral working).</li> <li>☑ Application for planning permission in principle.</li> <li>□ Further application, (including renewal of planning permission, modification, variation or remova</li> <li>□ Application for Approval of Matters specified in conditions.</li> </ul> | l of a planning condition etc) |
| Description of Proposal                                                                                                                                                                                                                                                                                                                                             |                                |
| Please describe the proposal including any change of use: * (Max 500 characters)                                                                                                                                                                                                                                                                                    |                                |
| Demolition of Old Mill dwelling house and creation of 3 house plots                                                                                                                                                                                                                                                                                                 |                                |
| Is this a temporary permission? *                                                                                                                                                                                                                                                                                                                                   | ☐ Yes ☒ No                     |
| If a change of use is to be included in the proposal has it already taken place? (Answer 'No' if there is no change of use.) *                                                                                                                                                                                                                                      | ☐ Yes ☒ No                     |
| Has the work already been started and/or completed? *                                                                                                                                                                                                                                                                                                               |                                |
| No □ Yes – Started □ Yes - Completed                                                                                                                                                                                                                                                                                                                                |                                |
| Applicant or Agent Details                                                                                                                                                                                                                                                                                                                                          |                                |
| Are you an applicant or an agent? * (An agent is an architect, consultant or someone else acting on behalf of the applicant in connection with this application)                                                                                                                                                                                                    | ☐ Applicant ☒ Agent            |

| Site Address I                                      | <b>Details</b>            |                   |                     |             |                                         |
|-----------------------------------------------------|---------------------------|-------------------|---------------------|-------------|-----------------------------------------|
| Planning Authority:                                 | Highland Council          |                   |                     |             |                                         |
| Full postal address of the s                        | site (including postcode  | where available   | ):                  |             |                                         |
| Address 1:                                          | OLD MILL                  |                   |                     |             |                                         |
| Address 2:                                          | DORES                     |                   |                     |             |                                         |
| Address 3:                                          |                           |                   |                     |             |                                         |
| Address 4:                                          |                           |                   |                     |             |                                         |
| Address 5:                                          |                           |                   |                     |             |                                         |
| Town/City/Settlement:                               | INVERNESS                 |                   |                     |             |                                         |
| Post Code:                                          | IV2 6TR                   |                   |                     |             |                                         |
| Please identify/describe th                         | e location of the site or | sites             |                     |             |                                         |
|                                                     |                           |                   |                     |             |                                         |
|                                                     |                           |                   |                     |             |                                         |
| Northing 8                                          | 34717                     |                   | Easting             |             | 259801                                  |
| Pre-Applicatio                                      | n Discussion              | n                 |                     |             |                                         |
| Have you discussed your p                           | proposal with the planni  | ng authority? *   |                     |             | ☐ Yes ☒ No                              |
| Site Area                                           |                           |                   |                     |             |                                         |
| Please state the site area:                         |                           | 3170.00           |                     |             |                                         |
| Please state the measurer                           | nent type used:           | Hectares (        | ha) 🛚 Square M      | letres (sq. | m)                                      |
| Existing Use                                        |                           |                   |                     |             |                                         |
| Please describe the currer                          | nt or most recent use: *  | (Max 500 chara    | icters)             |             |                                         |
| Old Mill House and outb                             | uildings with vacant land | d                 |                     |             |                                         |
|                                                     |                           |                   |                     |             |                                         |
| Access and Pa                                       | arking                    |                   |                     |             |                                         |
| Are you proposing a new a                           | altered vehicle access to | o or from a publi | c road? *           |             | ☐ Yes ☒ No                              |
| If Yes please describe and you propose to make. You | show on your drawings     | the position of   | any existing. Alter | red or new  | access points, highlighting the changes |