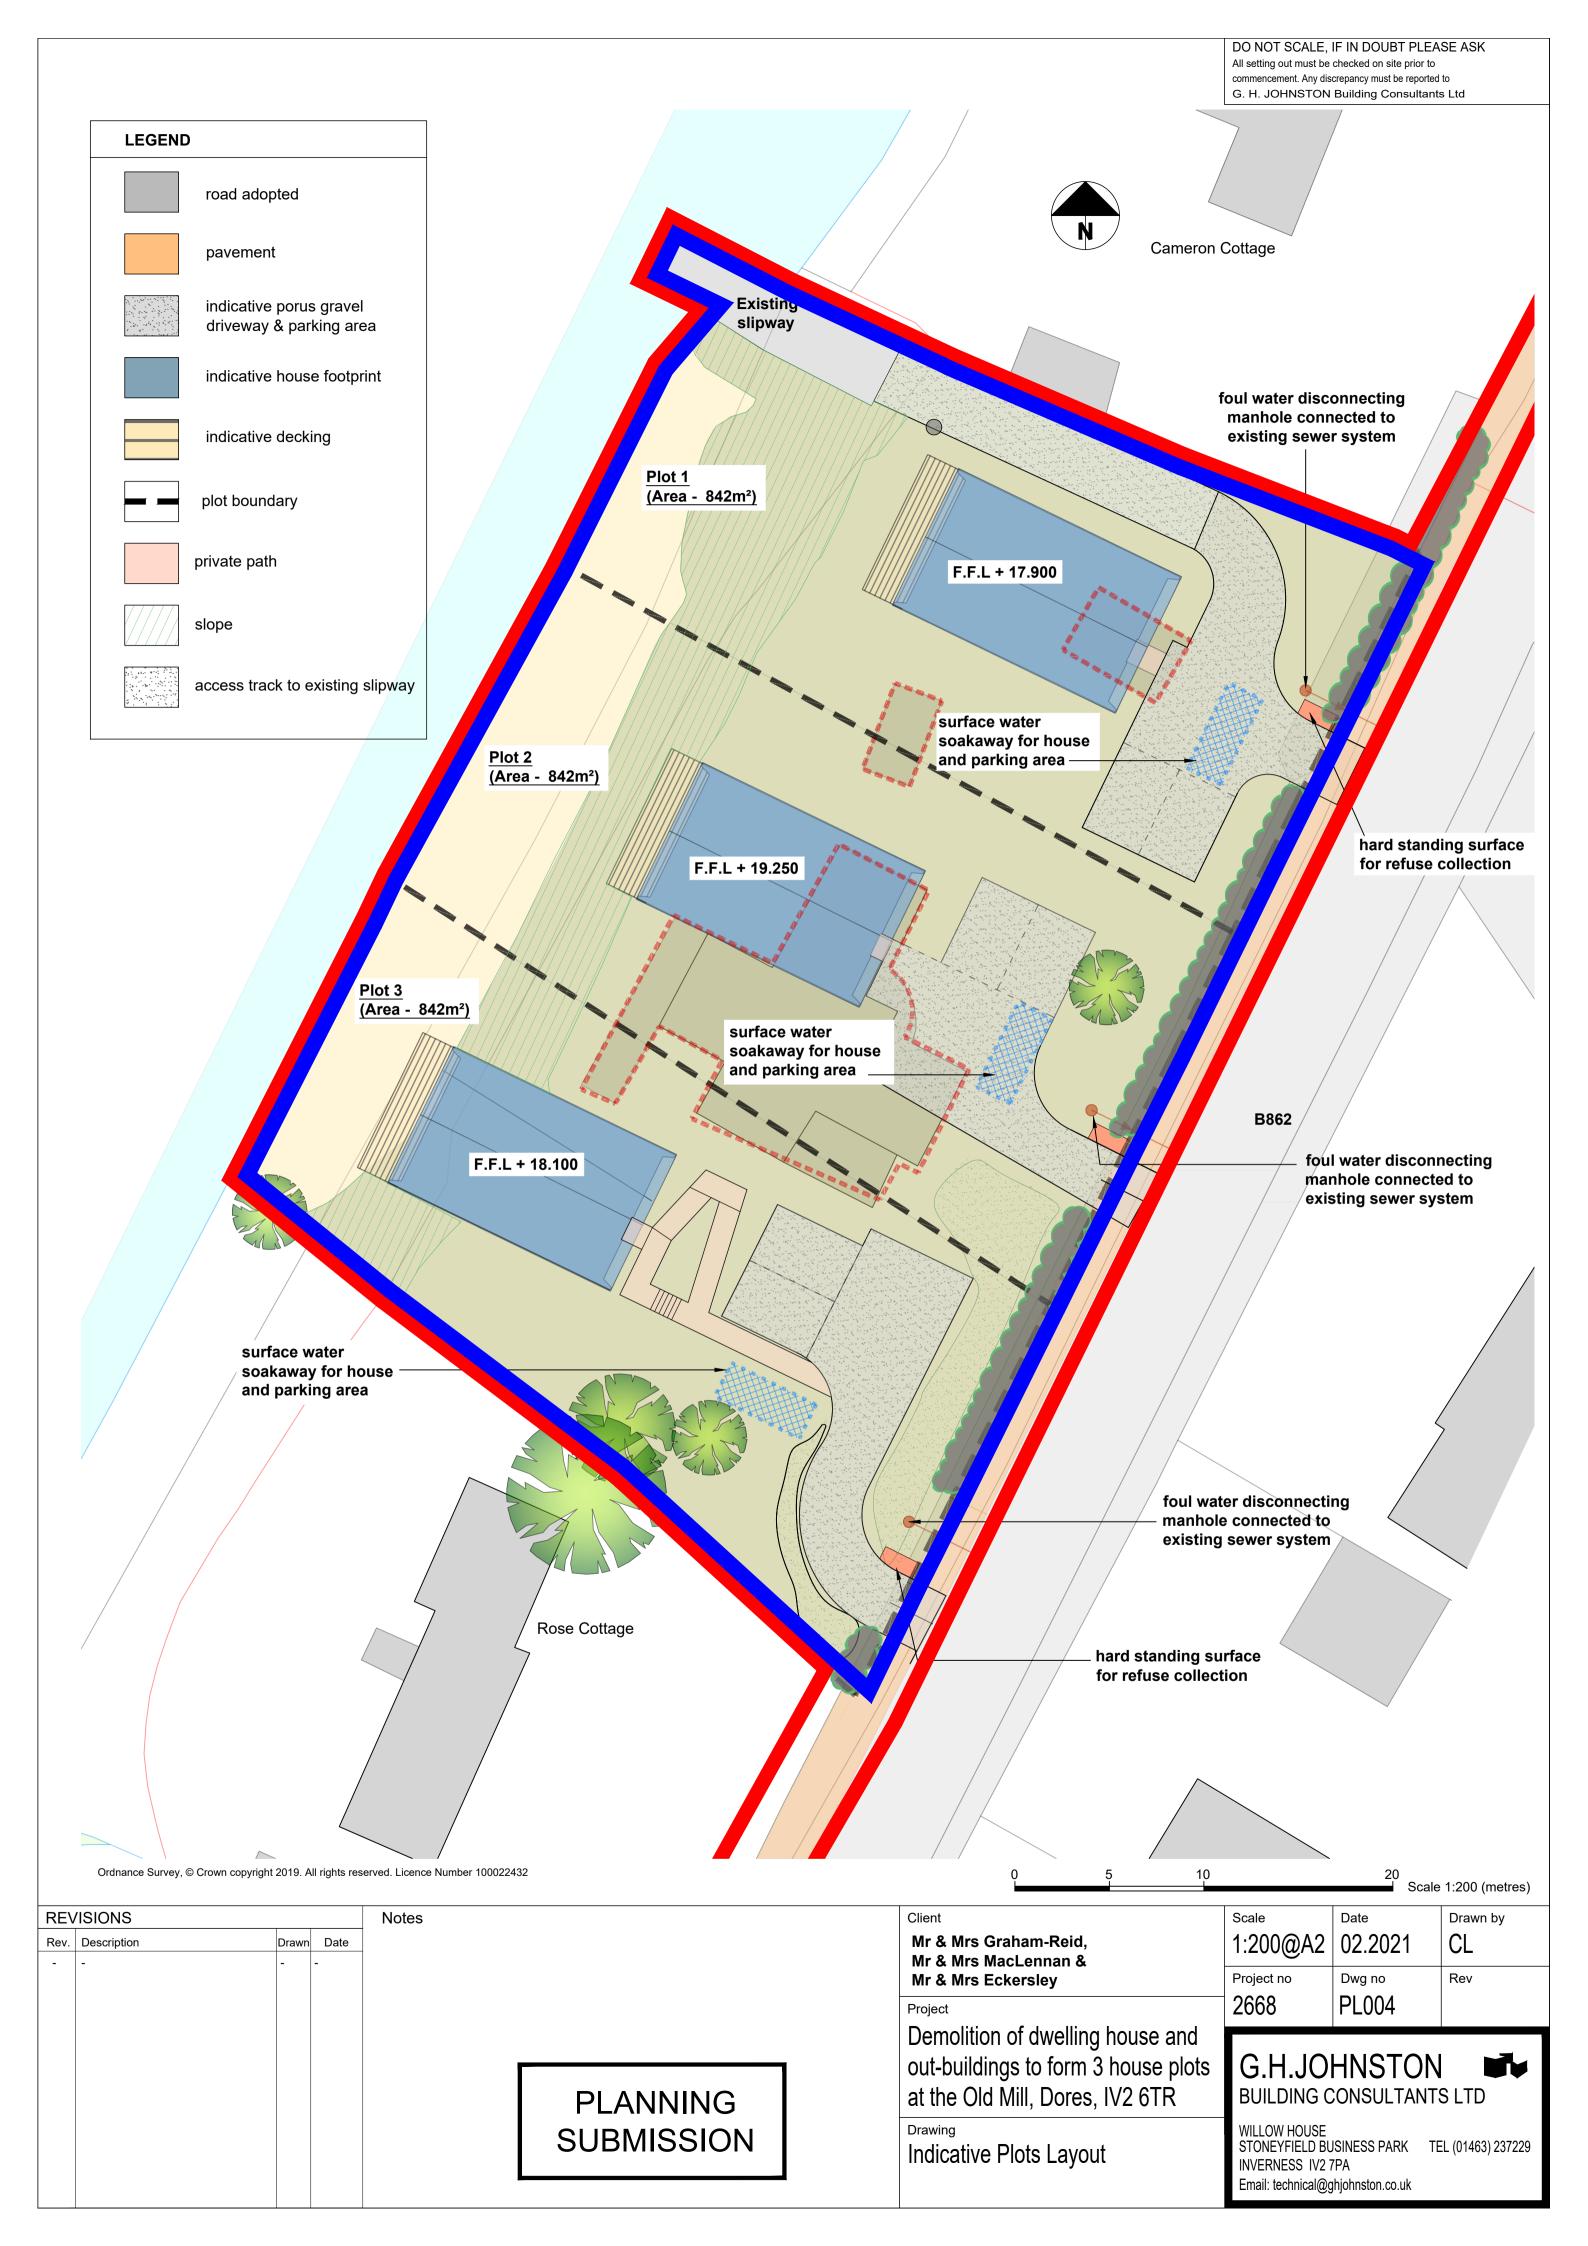

| Type of Application                                                                                                                                                                                                                                                                                                                                                 |                                |
|---------------------------------------------------------------------------------------------------------------------------------------------------------------------------------------------------------------------------------------------------------------------------------------------------------------------------------------------------------------------|--------------------------------|
| What is this application for? Please select one of the following: *                                                                                                                                                                                                                                                                                                 |                                |
| <ul> <li>□ Application for planning permission (including changes of use and surface mineral working).</li> <li>☑ Application for planning permission in principle.</li> <li>□ Further application, (including renewal of planning permission, modification, variation or remova</li> <li>□ Application for Approval of Matters specified in conditions.</li> </ul> | l of a planning condition etc) |
| Description of Proposal                                                                                                                                                                                                                                                                                                                                             |                                |
| Please describe the proposal including any change of use: * (Max 500 characters)                                                                                                                                                                                                                                                                                    |                                |
| Demolition of Old Mill dwelling house and creation of 3 house plots                                                                                                                                                                                                                                                                                                 |                                |
| Is this a temporary permission? *                                                                                                                                                                                                                                                                                                                                   | ☐ Yes ☒ No                     |
| If a change of use is to be included in the proposal has it already taken place? (Answer 'No' if there is no change of use.) *                                                                                                                                                                                                                                      | ☐ Yes ☒ No                     |
| Has the work already been started and/or completed? *                                                                                                                                                                                                                                                                                                               |                                |
| No □ Yes – Started □ Yes - Completed                                                                                                                                                                                                                                                                                                                                |                                |
| Applicant or Agent Details                                                                                                                                                                                                                                                                                                                                          |                                |
| Are you an applicant or an agent? * (An agent is an architect, consultant or someone else acting on behalf of the applicant in connection with this application)                                                                                                                                                                                                    | ☐ Applicant ☒ Agent            |

| Site Address I                                      | <b>Details</b>            |                   |                     |             |                                         |
|-----------------------------------------------------|---------------------------|-------------------|---------------------|-------------|-----------------------------------------|
| Planning Authority:                                 | Highland Council          |                   |                     |             |                                         |
| Full postal address of the s                        | site (including postcode  | where available   | ):                  |             |                                         |
| Address 1:                                          | OLD MILL                  |                   |                     |             |                                         |
| Address 2:                                          | DORES                     |                   |                     |             |                                         |
| Address 3:                                          |                           |                   |                     |             |                                         |
| Address 4:                                          |                           |                   |                     |             |                                         |
| Address 5:                                          |                           |                   |                     |             |                                         |
| Town/City/Settlement:                               | INVERNESS                 |                   |                     |             |                                         |
| Post Code:                                          | IV2 6TR                   |                   |                     |             |                                         |
| Please identify/describe th                         | e location of the site or | sites             |                     |             |                                         |
|                                                     |                           |                   |                     |             |                                         |
|                                                     |                           |                   |                     |             |                                         |
| Northing 8                                          | 34717                     |                   | Easting             |             | 259801                                  |
| Pre-Applicatio                                      | n Discussion              | n                 |                     |             |                                         |
| Have you discussed your p                           | proposal with the planni  | ng authority? *   |                     |             | ☐ Yes ☒ No                              |
| Site Area                                           |                           |                   |                     |             |                                         |
| Please state the site area:                         |                           | 3170.00           |                     |             |                                         |
| Please state the measurer                           | nent type used:           | Hectares (        | ha) 🛚 Square M      | letres (sq. | m)                                      |
| Existing Use                                        |                           |                   |                     |             |                                         |
| Please describe the currer                          | nt or most recent use: *  | (Max 500 chara    | icters)             |             |                                         |
| Old Mill House and outb                             | uildings with vacant land | d                 |                     |             |                                         |
|                                                     |                           |                   |                     |             |                                         |
| Access and Pa                                       | arking                    |                   |                     |             |                                         |
| Are you proposing a new a                           | altered vehicle access to | o or from a publi | c road? *           |             | ☐ Yes ☒ No                              |
| If Yes please describe and you propose to make. You | show on your drawings     | the position of   | any existing. Alter | red or new  | access points, highlighting the changes |